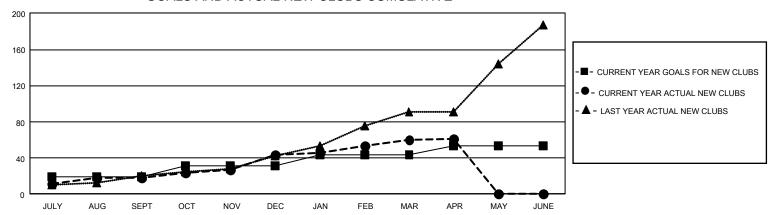

## GOALS AND ACTUAL NEW CLUBS CUMULATIVE

## GMT Constitutional Area 6, Group N

REPORT DOES NOT INCLUDE CLUBS IN UNDISTRICTED AREAS.

| Clubs         |               |             |               | Members               |                       |                         |                                                    |  |
|---------------|---------------|-------------|---------------|-----------------------|-----------------------|-------------------------|----------------------------------------------------|--|
|               | RESULTS FO    | R 2020-2021 |               | RESULTS FOR 2020-2021 |                       |                         |                                                    |  |
| QUARTER       | NEW CLUB GOAL | NEW CLUBS   | DROPPED CLUBS | QUARTER MEMB          | ER GROWTH NET<br>GOAL | MEMBER GROWTH<br>ACTUAL | DROPPED<br>MEMBERS ACTUAL<br>(including transfers) |  |
| JULY/AUG/SEPT | 57            | 18          | 1             | JULY/AUG/SEPT         | 340                   | 1,047                   | 428                                                |  |
| OCT/NOV/DEC   | 36            | 26          | 0             | OCT/NOV/DEC           | 335                   | 1,421                   | 814                                                |  |
| JAN/FEB/MAR   | 39            | 16          | 74            | JAN/FEB/MAR           | 235                   | 623                     | 1,194                                              |  |
| APR/MAY/JUNE  | 27            | 1           | 0             | APR/MAY/JUNE          | 190                   | 88                      | 53                                                 |  |