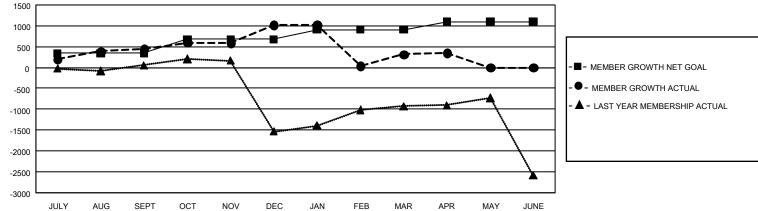

## GOALS AND ACTUAL MEMBERS CUMULATIVE

| DROPPED CLUBS: 75                |       | 370 CLUBS OF 872 ADDED 1 OR MORE | GENDER DISTRIBUTION             |                |       |
|----------------------------------|-------|----------------------------------|---------------------------------|----------------|-------|
|                                  |       | NEW MEMBERS                      | MALE 13,916 (66.77)             |                |       |
|                                  |       |                                  | FEMALE                          | 6,926 (33.23%) |       |
| DROPPED MEMBERS                  |       |                                  |                                 |                |       |
| DECEASED                         | 77    | CLICK HERE FOR CUMULATIVE        | TOTAL FAMILY UNIT MEMBERS       |                | 8,124 |
| CLUB CANCELLED 1,043 OTHER 1,369 |       | MEMBERSHIP DATA                  | FAMILY MEMBERS PAYING HALF DUES |                | 4 000 |
|                                  |       |                                  |                                 |                | 4,600 |
| TOTAL                            | 2,489 |                                  |                                 |                |       |

## GMT Constitutional Area 6, Group N

REPORT DOES NOT INCLUDE CLUBS IN UNDISTRICTED AREAS.

| Clubs         |               |             |               | Members               |                       |                         |                                                    |  |
|---------------|---------------|-------------|---------------|-----------------------|-----------------------|-------------------------|----------------------------------------------------|--|
|               | RESULTS FO    | R 2020-2021 |               | RESULTS FOR 2020-2021 |                       |                         |                                                    |  |
| QUARTER       | NEW CLUB GOAL | NEW CLUBS   | DROPPED CLUBS | QUARTER MEMB          | ER GROWTH NET<br>GOAL | MEMBER GROWTH<br>ACTUAL | DROPPED<br>MEMBERS ACTUAL<br>(including transfers) |  |
| JULY/AUG/SEPT | 57            | 18          | 1             | JULY/AUG/SEPT         | 340                   | 1,047                   | 428                                                |  |
| OCT/NOV/DEC   | 36            | 26          | 0             | OCT/NOV/DEC           | 335                   | 1,421                   | 814                                                |  |
| JAN/FEB/MAR   | 39            | 16          | 74            | JAN/FEB/MAR           | 235                   | 623                     | 1,194                                              |  |
| APR/MAY/JUNE  | 27            | 1           | 0             | APR/MAY/JUNE          | 190                   | 88                      | 53                                                 |  |